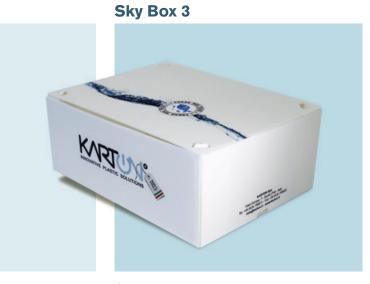

## **Sky boxes main features:**

STACKABLE DESIGN;

DRAINAGE HOLES TO RELEASE LIQUIDS;

DURABLE AND STRONG CONSTRUCTION.

## Sky Box 1

Sky Box 2

Reinforced and pre-assembled corners

Shipped flat + mountable construction