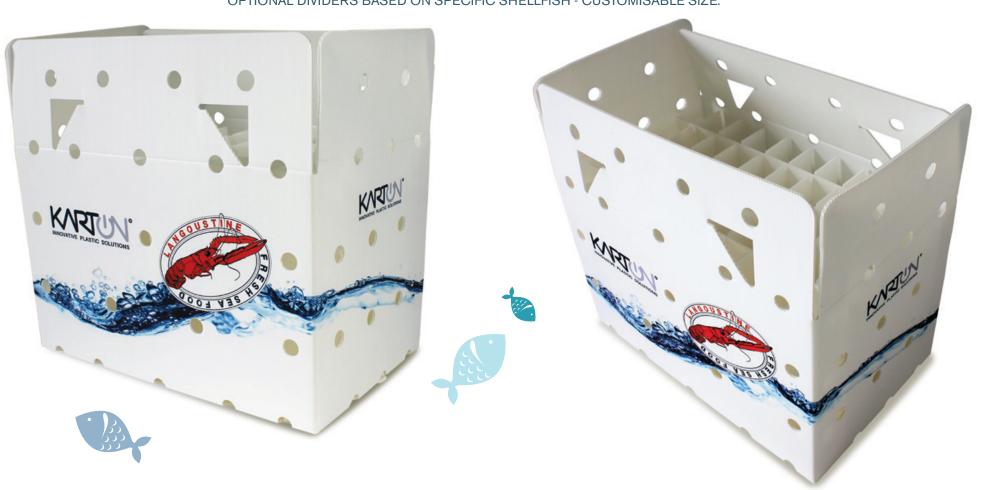

## **Live Fish box main features:**

DESIGNED FOR **LIVE** SHELLFISH;

USER FRIENDLY: EASILY ASSEMBLED;

OPTIONAL DIVIDERS BASED ON SPECIFIC SHELLFISH - CUSTOMISABLE SIZE.