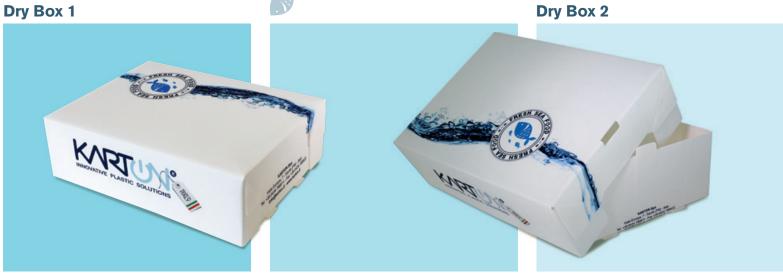

## **Dry boxes main features:**

DRAINAGE HOLES DESIGN;

POP-UP AND FAST CONSTRUCTION;

BEST SELLER OPTION FOR SEAFOOD INTERNATIONAL TRANSPORTATION.