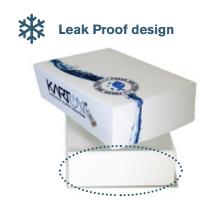

#### **Innovation**

We produce **bespoke boxes**: designed to meet your exact size and performance requirements. Watertight when your products need to reach their destination without leakage; or non-leak proof to release unwanted ice melting during transportation; or designed with locking tabs to improve stacking stability.

#### Ice boxes main features:

LEAK PROOF;

EASY TO ASSEMBLE;

BEST SELLER BOXES FOR AIR SHIPMENT.

Ice Box 2

Ice Box 3

Stackable option

~ 10