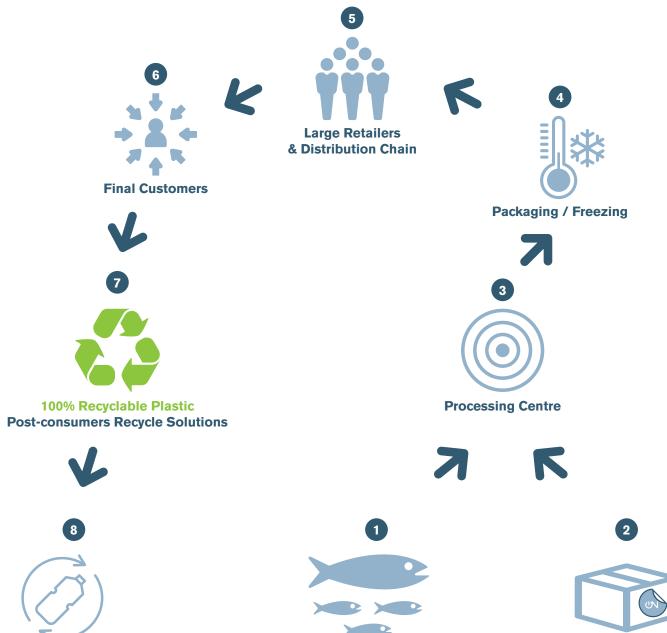

## Polypropylene: a recyclable solution

Karton extrudes solid and corrugated sheets in polypropylene, a versatile polyolefin polymer with high mechanical performance, such as durability, waterproof property, resistance to chemicals and bacteria, fibre-free and printable. Polypropylene is a 100% recyclable material.

This material ensures the total recyclability at the end of the product life: it can be recycled for new products avoiding its dispersion in the environment.

Polypropylene recycling process is the less impacting type of disposal, when compared with incineration or landfill disposal.

### Logistics

Our polypropylene (PP) seafood boxes are shipped flat in pre-folded bundles, to **minimise transport costs and maximise storage space in your warehouse**.

Designed for manual easy folding, they can be assembled just-in-time at your facilities.

Moreover, when PP boxes are filled with seafood, they have similar inner size and capacity compared with EPS, but considerably smaller outer dimensions: that is to say, you will optimise the total weight of seafood content on each pallet, saving on freight costs.