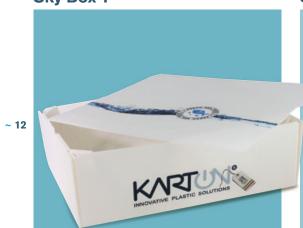

## **Sky boxes main features:**

STACKABLE DESIGN;

DRAINAGE HOLES TO RELEASE LIQUIDS;

DURABLE AND STRONG CONSTRUCTION.

## Sky Box 1

Sky Box 2

Reinforced and pre-assembled corners

Shipped flat + mountable construction