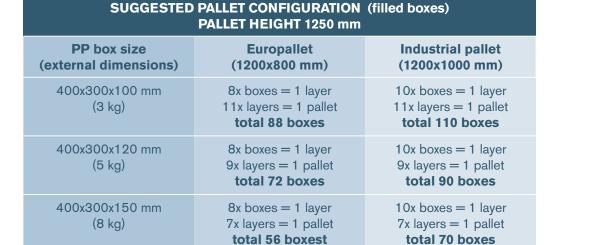

# Polypropylene boxes product chart

| POLYPROPYLENE (PP) BOXES*    |                 |               |  |  |  |
|------------------------------|-----------------|---------------|--|--|--|
| Ice Box<br>Leak Proof models | Dimensions (mm) | Volume<br>(L) |  |  |  |
| 3 kg                         | 400x300x100     | 10            |  |  |  |
| 5 kg                         | 400x300x120     | 12            |  |  |  |
| 8 kg                         | 400x300x150     | 15            |  |  |  |
| 10 kg                        | 500x400x120     | 20,5          |  |  |  |
| 15 kg                        | 600x400x150     | 31,5          |  |  |  |

| Sky Box<br>Stackable models | Dimensions<br>(mm) | Volume<br>(L) |  |  |
|-----------------------------|--------------------|---------------|--|--|
| 3 kg                        | 400x300x100        | 10            |  |  |
| 5 kg                        | 400x300x120        | 12,5          |  |  |
| 8 kg                        | 400x300x150        | 15,5          |  |  |
| 10 kg                       | 500x400x120        | 21            |  |  |
| 15 kg                       | 600x400x150        | 32            |  |  |

| Dry Box<br>Drainage Holes models | Dimensions<br>(mm) | Volume<br>(L) |  |  |
|----------------------------------|--------------------|---------------|--|--|
| 3 kg                             | 400x300x100        | 10,5          |  |  |
| 5 kg                             | 400x300x120        | 12,5          |  |  |
| 8 kg                             | 400x300x150        | 16            |  |  |
| 10 kg                            | 500x400x120        | 21,5          |  |  |
| 15 kg                            | 600x400x150        | 32,5          |  |  |