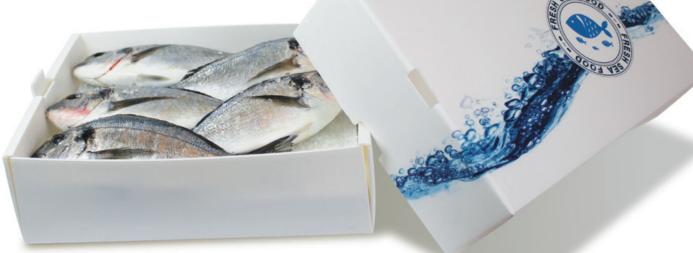

**SMART**Seafood Packaging

Lean production, innovative manufacturing technology and in-house converting are the key features of our leadership in the polypropylene packaging market since forty

Karton produces a wide range of environmentally friendly foodstuffs packaging: from layer pads for bottles and cans, to containers for fresh fruit and vegetables, to meat and seafood boxes.

# Polypropylene seafood boxes: unique features

~ 100% recyclable boxes, sustainable alternative to expanded polystyrene (EPS)

~ Customised sizes and features according to your marketing requirements

~ High quality print to promote your Brand