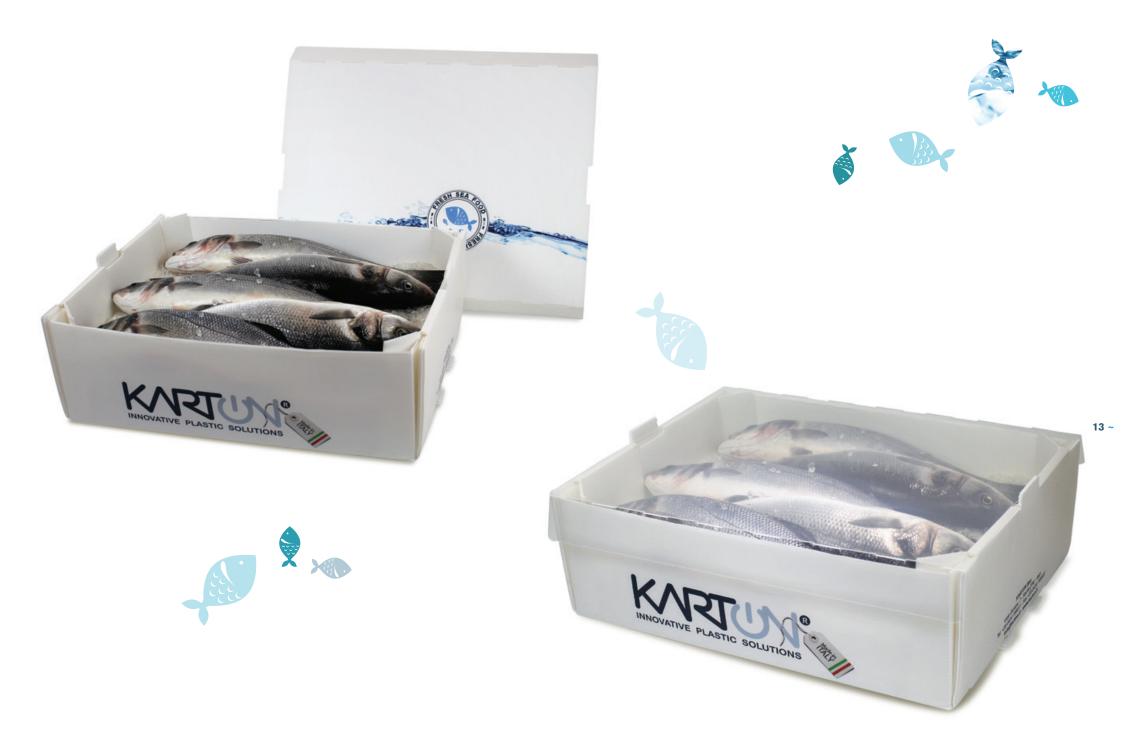

Lean production, innovative manufacturing technology and in-house converting are the key features of our leadership in the polypropylene packaging market since forty

Karton produces a wide range of environmentally friendly foodstuffs packaging: from layer pads for bottles and cans, to containers for fresh fruit and vegetables, to meat and seafood boxes.

# Polypropylene seafood boxes: unique features

~ 100% recyclable boxes, sustainable alternative to expanded polystyrene (EPS)

~ Customised sizes and features according to your marketing requirements

~ High quality print to promote your Brand