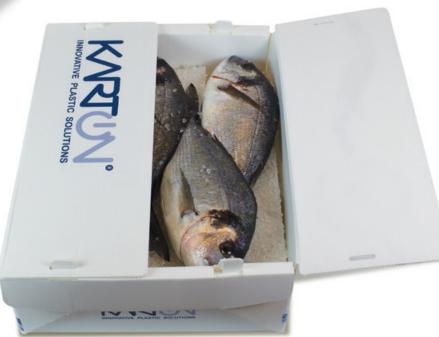

#### **Innovation**

We produce **bespoke boxes**: designed to meet your exact size and performance requirements. Watertight when your products need to reach their destination without leakage; or non-leak proof to release unwanted ice melting during transportation; or designed with locking tabs to improve stacking stability.

An innovative, **green alternative to expanded polystyrene** (EPS), which ends up in landfills, and a winning solution for customers willing to lower their environmental impact.

### Logistics

Our polypropylene (PP) seafood boxes are shipped flat in pre-folded bundles, to **minimise transport costs and maximise storage space in your warehouse**.

Designed for manual easy folding, they can be assembled just-in-time at your facilities.

Moreover, when PP boxes are filled with seafood, they have similar inner size and capacity compared with EPS, but considerably smaller outer dimensions: that is to say, you will optimise the total weight of seafood content on each pallet, saving on freight costs.