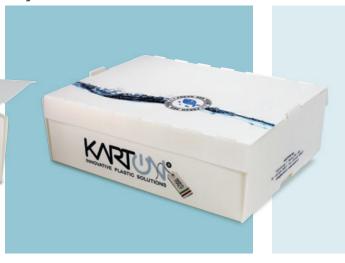

## **Sky boxes main features:**

STACKABLE DESIGN;

DRAINAGE HOLES TO RELEASE LIQUIDS;

DURABLE AND STRONG CONSTRUCTION.

## Sky Box 1

Sky Box 2

Reinforced and pre-assembled corners

Shipped flat + mountable construction