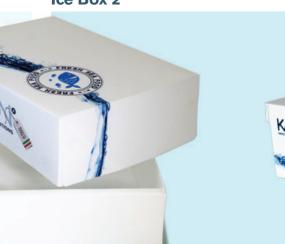

#### Ice boxes main features:

LEAK PROOF;

EASY TO ASSEMBLE;

BEST SELLER BOXES FOR AIR SHIPMENT.

Ice Box 2

Ice Box 3

Stackable option

~ 10