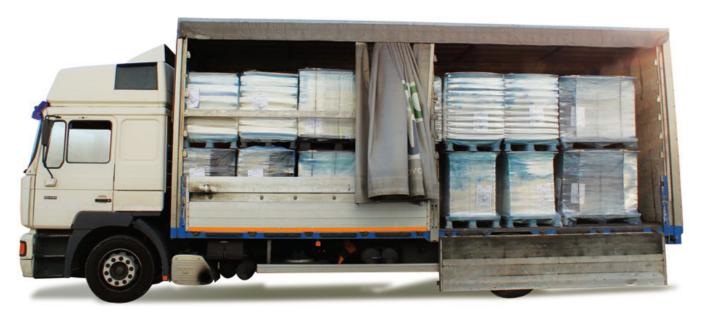

### Logistics

Our polypropylene (PP) seafood boxes are shipped flat in pre-folded bundles, to **minimise transport costs and maximise storage space in your warehouse**.

Designed for manual easy folding, they can be assembled just-in-time at your facilities.

Moreover, when PP boxes are filled with seafood, they have similar inner size and capacity compared with EPS, but considerably smaller outer dimensions: that is to say, you will optimise the total weight of seafood content on each pallet, saving on freight costs.